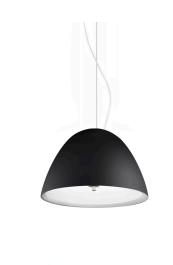

metallized grey/black diffuser

Suspension lighting fixture for interiors, with direct light emission. Turned pickled sheet metal structure in metallized grey polyacrylic paint. Lampshade in black decorated blown glass. Diffuser in modelled frosted glass. 2m (78,7") long steel suspension cable. 2,2m (86,6") long power cable in transparent PVC. Power canopy with galvanized sheet metal ceiling bracket and pickled sheet metal covering in metallized grey polyacrylic paint.