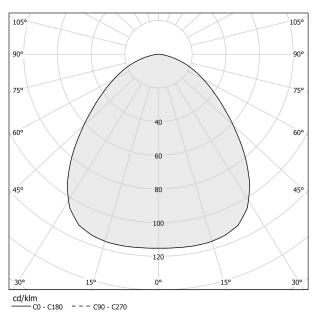

| 3,96 Kg                                                            |
| PROTECTION DEGREE        | IP20                                                               |
| PACKING DIMENSIONS (CM)  | 47,0 x 30,0 x 45,0                                                 |





metallized grey/black diffuser





Suspension lighting fixture for interiors, with direct light emission. Turned pickled sheet metal structure in metallized grey polyacrylic paint. Lampshade in black decorated blown glass. Diffuser in modelled frosted glass. 2m (78,7") long steel suspension cable. 2,2m (86,6") long power cable in transparent PVC. Power canopy with galvanized sheet metal ceiling bracket and pickled sheet metal covering in metallized grey polyacrylic paint.

#### **Technical drawing**



### Polar diagram