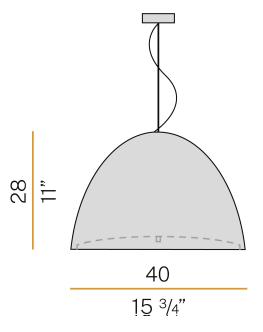

HT                   | 3,96 Kg                                                            |
| PROTECTION DEGREE        | IP20                                                               |
| PACKING DIMENSIONS (CM)  | 47,0 x 30,0 x 45,0                                                 |





metallized grey/black diffuser





Suspension lighting fixture for interiors, with direct light emission. Turned pickled sheet metal structure in metallized grey polyacrylic paint. Lampshade in black decorated blown glass. Diffuser in modelled frosted glass. 2m (78,7") long steel suspension cable. 2,2m (86,6") long power cable in transparent PVC. Power canopy with galvanized sheet metal ceiling bracket and pickled sheet metal covering in metallized grey polyacrylic paint.

#### **Technical drawing**



### Polar diagram